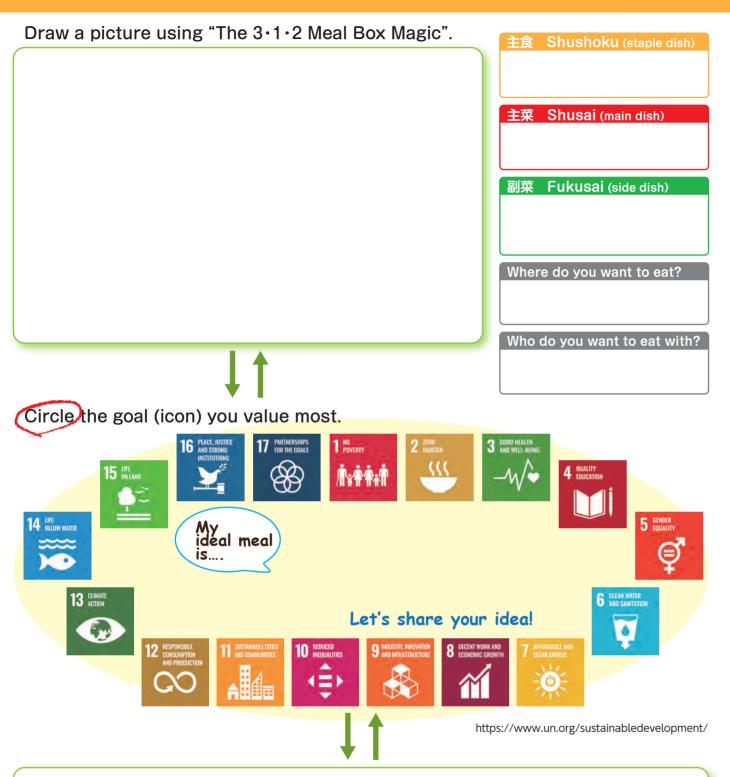

# "The 3 • 1 • 2 Meal Box Magic" in Japan!

"The  $3 \cdot 1 \cdot 2$  Meal Box Magic" dietary method can contribute to the establishment of a Japanese-style dietary method from not only a well-balanced diet perspective, but many others, too. "The 3 · 1 · 2 Meal Box Magic" may help create ideal meals for you while helping rehabilitate the planet.

## Combining your idea with "The 3 · 1 · 2 Meal Box Magic" might work miracles!

The meal best for you affects "Your health and well-being (QOL)" and the "Quality of your environment (QOE)" .

: Namiko Adachi Ph.D., R.D., Miyuki Adachi Ph.D., R.D.